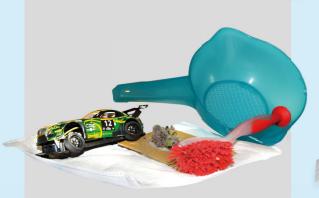

### GARBAGE CAN

#### That belongs in:

broken plastic products
vacuum cleaner bag
old rags and sponges
broken plastic toys
washing-up brush
rubbish