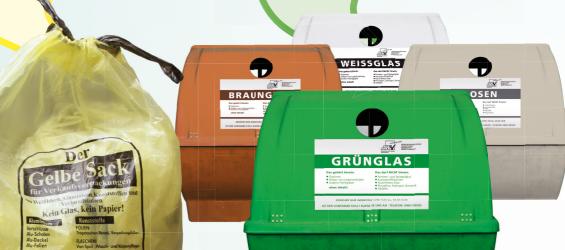

#### YELLOW BAG

#### That belongs in:

plastic wrappings
and packages
plastic bottles
plastic cups
plastic bags in various sizes
beverage cartons

#### CONTAINER-STATION

Abfall-Wirtschafts-Verband Nordschwaben

...nichts liegt näher!

#### That belongs in:

cans and packaging made out of metal

flint, brown and green glas

Please sort it correspondent

to the colour