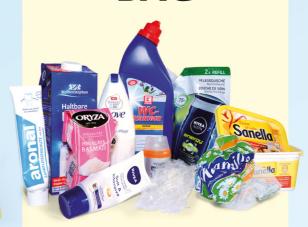

#### YELLOW BAG

#### That belongs in:

plastic wrappings
and packages
plastic bottles
plastic cups
plastic bags in various sizes
beverage cartons